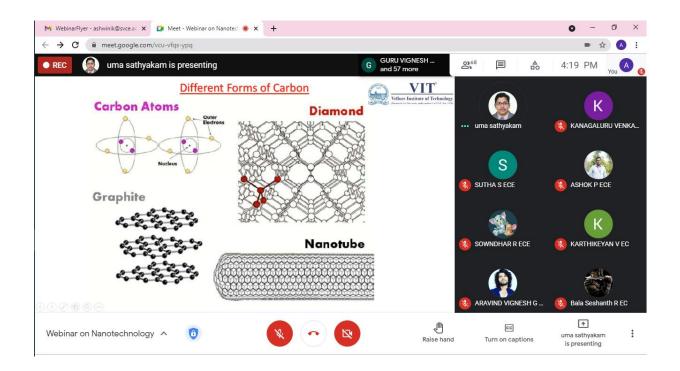

The session was then completely taken over by the speaker. The speaker gave deep insights into the topic Carbon nanotube electronics and shared his knowledge on nanotube structures, their configuration, applications of nanotubes etc. He also detailed various research challenges with respect to nanoelectronics.

#### **EVENT PHOTOS**

| Webinar on Nanotechnology (2021-05-27 at 03:0         File Edit View Higtory Bookmarks Tools Table sharing devices (bill)         Mail:::unsatingutang@vie.s: X       Winformation to interconductants: X       If the Satingutann's viewpage X       Mail::unsatingutann's viewpage X         Mail:::unsatingutang@vie.s: X       Winformation to interconductants: X       If the Units Satingutann's viewpage X       Mail::unsatingutann's viewpage X         Mail:::unsatingutang@vie.s: X       Winformation to interconductants: X       If the Units Satingutann's viewpage X       Mail::unsatingutann's viewpage X         Mail::::unsatingutang@vie.s: X       Winformation to interconductants: X       If the Units Satingutann's viewpage X       Mail:::unsatingutann's viewpage X         Mail::::::::::::::::::::::::::::::::::::                                                                                                                                                                                                                                                                                                                                                                                                                                                                                                                                                                                                                                                                                                                                                                                                                                                                                                                                                                                                                                                                                                                                                                                                                                                                             | 1979년 - 41 X Feculty-1Q4C Pontel Login - 115-10 X +<br>영 순 보 |                    |               |
|--------------------------------------------------------------------------------------------------------------------------------------------------------------------------------------------------------------------------------------------------------------------------------------------------------------------------------------------------------------------------------------------------------------------------------------------------------------------------------------------------------------------------------------------------------------------------------------------------------------------------------------------------------------------------------------------------------------------------------------------------------------------------------------------------------------------------------------------------------------------------------------------------------------------------------------------------------------------------------------------------------------------------------------------------------------------------------------------------------------------------------------------------------------------------------------------------------------------------------------------------------------------------------------------------------------------------------------------------------------------------------------------------------------------------------------------------------------------------------------------------------------------------------------------------------------------------------------------------------------------------------------------------------------------------------------------------------------------------------------------------------------------------------------------------------------------------------------------------------------------------------------------------------------------------------------------------------------------------------------------------------------------------------------------------------------------------------------------------------------------------------|--------------------------------------------------------------|--------------------|---------------|
| You're presenting to everyone                                                                                                                                                                                                                                                                                                                                                                                                                                                                                                                                                                                                                                                                                                                                                                                                                                                                                                                                                                                                                                                                                                                                                                                                                                                                                                                                                                                                                                                                                                                                                                                                                                                                                                                                                                                                                                                                                                                                                                                                                                                                                                  |                                                              | Stop presenting    |               |
| 19 時 19 5 19 19 19 19 19 19 19 19 19 19 19 19 19                                                                                                                                                                                                                                                                                                                                                                                                                                                                                                                                                                                                                                                                                                                                                                                                                                                                                                                                                                                                                                                                                                                                                                                                                                                                                                                                                                                                                                                                                                                                                                                                                                                                                                                                                                                                                                                                                                                                                                                                                                                                               |                                                              | *                  |               |
| Paralitat () Scheringer, K. () his bases: Dispositioner, () take to take () K. () his base in K. () the base in K.       | A K<br>Ashwini k ece kanagaluru venk                         | SUTHA S ECE        |               |
|                                                                                                                                                                                                                                                                                                                                                                                                                                                                                                                                                                                                                                                                                                                                                                                                                                                                                                                                                                                                                                                                                                                                                                                                                                                                                                                                                                                                                                                                                                                                                                                                                                                                                                                                                                                                                                                                                                                                                                                                                                                                                                                                | t t<br>t<br>SOWNDHAR R ECE Rajit H EC                        | *<br>Lakshana S EC | uma sathyakam |
| SALTHI MAHESWARI ME D has left the meeting of the line | К Н А<br>Артнуа у вс                                         | You                |               |
| 17:12   vcu-vfqs-ypq 🚯 👌 💷 👔                                                                                                                                                                                                                                                                                                                                                                                                                                                                                                                                                                                                                                                                                                                                                                                                                                                                                                                                                                                                                                                                                                                                                                                                                                                                                                                                                                                                                                                                                                                                                                                                                                                                                                                                                                                                                                                                                                                                                                                                                                                                                                   | 0                                                            | 0 × F &            |               |
| 📫 🔘 Type here to search 🛛 🖉 🛤 🙆 🚳 🗊 🇮                                                                                                                                                                                                                                                                                                                                                                                                                                                                                                                                                                                                                                                                                                                                                                                                                                                                                                                                                                                                                                                                                                                                                                                                                                                                                                                                                                                                                                                                                                                                                                                                                                                                                                                                                                                                                                                                                                                                                                                                                                                                                          | <u> </u>                                                     |                    |               |